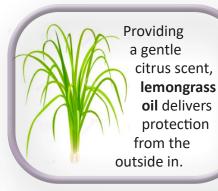

As a topical application, soybean oil releases antioxidant properties that shield the skin from environmental free radicals that can cause damage. Renewed Balance body cream is a natural cosmetic made from soothing, plant-based ingredients, including carrot root extract, lemongrass oil, rosemary leaf extract, soybean oil and progesterone. Easily absorbed through the skin for beautifying, moisturizing and protective results. Helping to reduce the outward signs of aging, plantbased progesterone can offer natural moisturizing results for thin, dry skin.